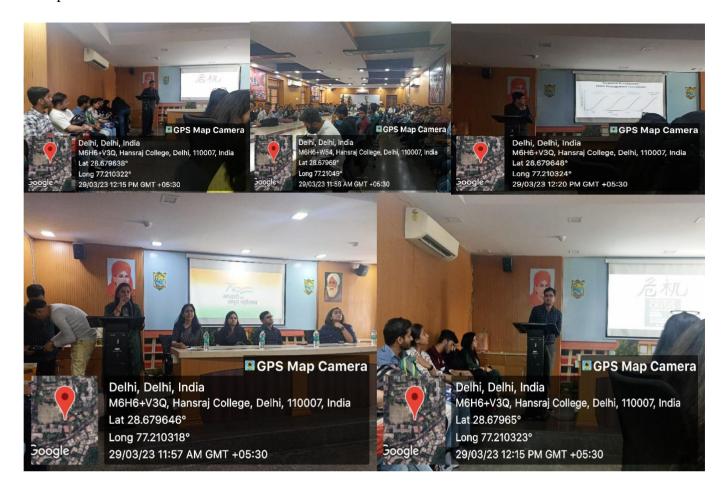

### Report

A seminar was organized by Institution's Innovation Council, Hansraj college on the topic of "problem solving and Ideation". The speaker of the seminar was Dr. Dipan Sahu. He is a policy entrepreneur and practitioner actively contributing to the growth of the Indian start-up ecosystem. His work engages a variety of ecosystem enablers and successfully established a scalable, and sustainable model of the Institution's Innovation Council (IIC) network to foster I & E culture in more than 6500 HEIs which directly influences the career choice of 4 million students. He gave a wonderful talk with full of ideas for the new generation. It was an interactive session where students learnt about the journey of innovation in India. Also, knowledge was imparted to the students on how one can start their own entrepreneurship journey from the college itself. He discussed in details on the direct proportionality between creativity and happiness. Also, he performed a test with four benchmarks to speculate who could be potential entrepreneurs. He stressed upon the need for college to provide mentoring and infrastructural support for pre incubation and incubation of innovative ideas. He highlighted the role of innovation ambassadors in mentorship of interested students. It was a very interesting as well as informative session. Total 102 students and 13 faculty members from different departments participated in the seminar

#### Poster of the Event