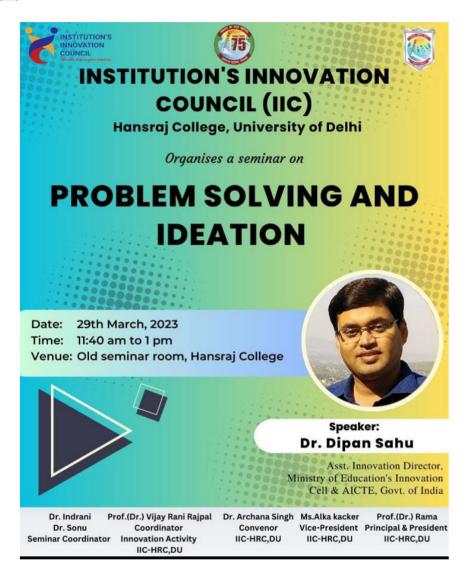

# **Seminar Report**

# IIC, Hansraj College 29-03-2023

Name of the seminar: Problem solving and ideation

**Resource person:** Dr. Dipan Sahu (Asst. Innovation Director, Ministry of Education's

Innnovation cell and AICTE, Govt of India).

Date of event: March 29, 2023

**Time:** 11:40 AM to 1 PM.

Venue: Old Seminar Hall Hansraj college, University of Delhi

 $\underline{\textbf{Objective}}\textbf{:} \ \text{To make } \ \text{students aware of ideation and problem solving by an interactive seminar}$ 

### Report

A seminar was organized by Institution's Innovation Council, Hansraj college on the topic of "problem solving and Ideation". The speaker of the seminar was Dr. Dipan Sahu. He is a policy entrepreneur and practitioner actively contributing to the growth of the Indian start-up ecosystem. His work engages a variety of ecosystem enablers and successfully established a scalable, and sustainable model of the Institution's Innovation Council (IIC) network to foster I & E culture in more than 6500 HEIs which directly influences the career choice of 4 million students. He gave a wonderful talk with full of ideas for the new generation. It was an interactive session where students learnt about the journey of innovation in India. Also, knowledge was imparted to the students on how one can start their own entrepreneurship journey from the college itself. He discussed in details on the direct proportionality between creativity and happiness. Also, he performed a test with four benchmarks to speculate who could be potential entrepreneurs. He stressed upon the need for college to provide mentoring and infrastructural support for pre incubation and incubation of innovative ideas. He highlighted the role of innovation ambassadors in mentorship of interested students. It was a very interesting as well as informative session. Total 102 students and 13 faculty members from different departments participated in the seminar

#### Poster of the Event